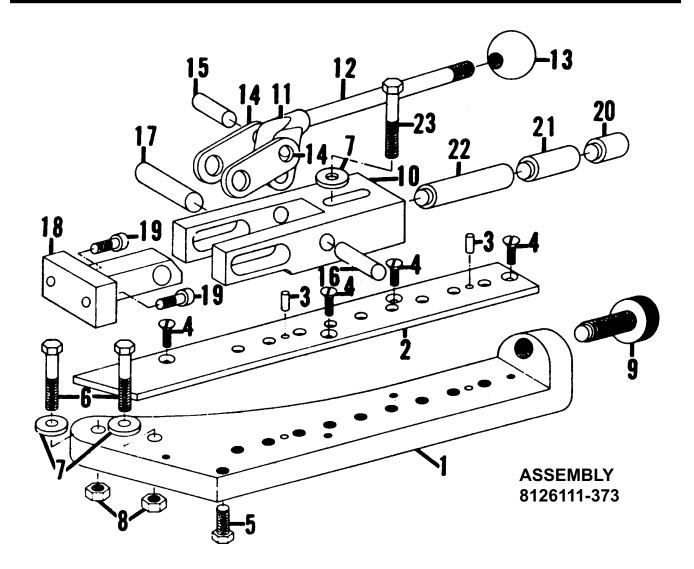

| 44   | SCREW               | 21A0308C2104 | 1   |



# **#2 BENDER QUIK-LOK ASSEMBLY**







THE ART OF BENDING

FOR A COMPLETE DESCRIPTION OF 20 BENDING OPERATIONS WITH CLEAR STEP-BY-STEP ILLUSTRATIONS OF EACH, ORDER THE 20-PAGE DIACRO "ART OF BENDING" CATALOG WITH OVER 90 DIAGRAMS AND CHARTS TOGETHER WITH VALUABLE TOOLING SUGGESTIONS.



# **#2 BENDER QUIK-LOK PARTS**

| ITEM | DESCRIPTION        | PART NUMBER  | QTY |
|------|--------------------|--------------|-----|
| 4    | QUIK-LOK #2 BENDER | 8126111-373  |     |
| 1    | BASE               | 8126111-300  | 1 1 |
| 2    | SLIDE              | 8300111-300  | 1   |
| 3    | PIN                | 19A0104X1000 | 2   |
| 4    | SCREW              | 20C0104F004  | 4   |
| 5    | SCREW              | 21A0308C1304 | 1   |
| 6    | SCREW              | 21A0308C2304 | 2   |
| 7    | WASHER             | 61X0308C1332 | 3   |
| 8