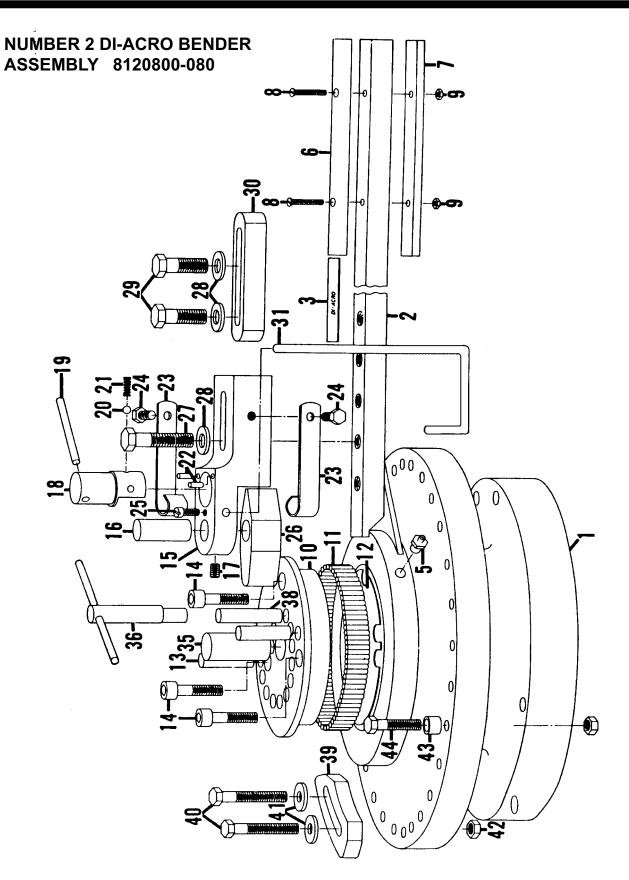

# NUMBER 2 Di-Acro Hand Bender



### **Di-Acro**, Incorporated

PO Box 9700 Canton, Ohio 44711 3713 Progress Street N.E. Canton, Ohio 44705 330-455-1942 330-455-0220 (fax) Revised 01/02

Sale or distribution of manuals is strictly prohibited without the express written consent of Di-Acro, Incorporated



## **#2 BENDER ASSEMBLY**





## **#2 BENDER PARTS**

| BENDER #2   8120800-080